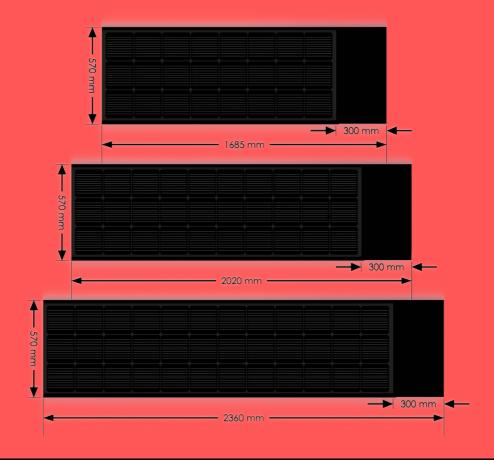

### MECHANICAL

|                                         | 135W            | 170W | 210W |  |
|-----------------------------------------|-----------------|------|------|--|
| • Area (m2):                            | 0.78            | 0.97 | 1.16 |  |
| • pArea (m2):                           | 0.67            | 0.84 | 1.01 |  |
| Weight (kg):                            | 11.5            | 13.5 | 16.0 |  |
| • Colour:                               | Black           |      |      |  |
| • Connection:                           | 4 mm2 - MC4     |      |      |  |
| • Glass:                                | 3.2 mm Tempered |      |      |  |
| Mounting:                               | Double seam     |      |      |  |
| Operating Temperature: -40 °C to +85 °C |                 |      |      |  |